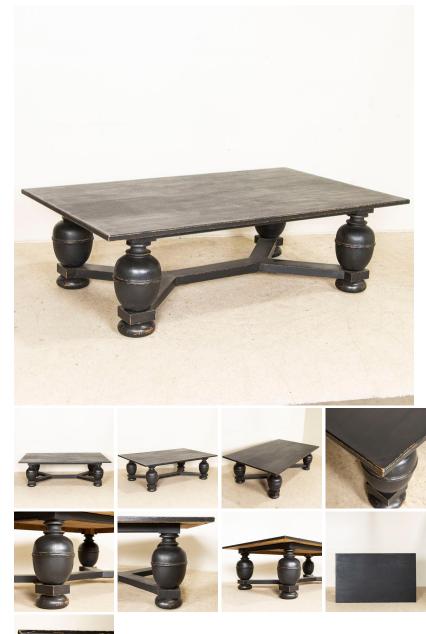

## Early 20th Century Antique Large Coffee Table Painted Black

At almost 6' wide, this coffee table makes an impressive statement with large turned baroque legs and unique trestle base. While crafted around the turn of the century, it has been given a recent black painted finish for an updated modern look. Please examine the close up photos to appreciate the finish, lightly distressed bringing out the natural oak wood below. This large coffee table is restored, strong, level and ready to use and enjoy daily. Any old nicks, scratches, signs of wear are commensurate with age and do not detract from the function nor strong appeal of this unique table.

- Price: \$2,650.00
- Year/Circa: 1902
- Origin: Denmark
- Color: Black
- Dimensions: 70.75w x 43d x 21h
- Item #: 20464