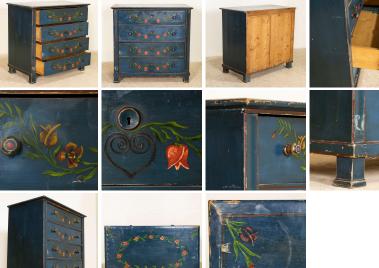

## Late 19th Century Antique Original Blue Painted Chest of Drawers from Sweden

The vibrant colors are all original on this blue painted antique chest of 3 drawers. The floral embellishments of tulips and hearts were traditional elements of Swedish country painting. The whimsical flowers and bright colors create a cheerful feel in furniture pieces of the period including this chest. The drawers function easily with two wood pulls each. This pine dresser has been restored while the wax finish adds a soft luster to the piece. Please take a moment to enlarge the photos and examine the painted details up close. Any scratches, stains, nicks or signs of wear are commesurate with age and do not detract from the function nor appeal of this delighful chest.

Price: \$2,850.00Year/Circa: 1890Origin: SwedenColor: Blue

Dimensions: 41.5w x 23.5d x 39.5h

Item #: 34296