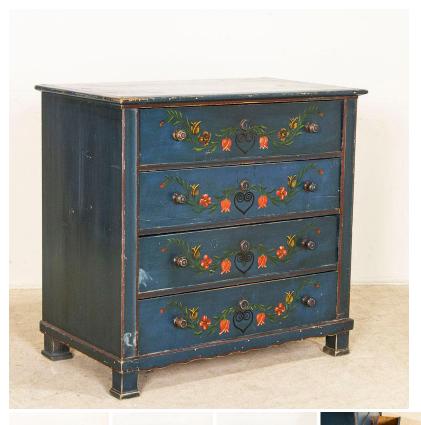

## Late 19th Century Antique Original Blue Painted Chest of Drawers from Sweden

The vibrant colors are all original on this blue painted antique chest of 3 drawers. The floral embellishments of tulips and hearts were traditional elements of Swedish country painting. The whimsical flowers and bright colors create a cheerful feel in furniture pieces of the period including this chest. The drawers function easily with two wood pulls each. This pine dresser has been restored while the wax finish adds a soft luster to the piece. Please take a moment to enlarge the photos and examine the painted details up close. Any scratches, stains, nicks or signs of wear are commesurate with age and do not detract from the function nor appeal of this delighful chest.

Price: \$2,850.00Year/Circa: 1890Origin: SwedenColor: Blue

Dimensions: 41.5w x 23.5d x 39.5h

Item #: 34296