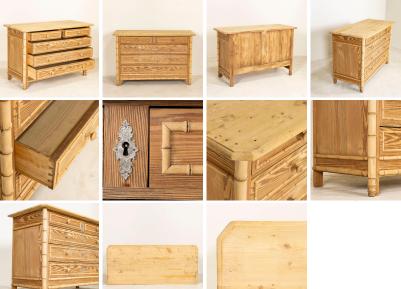

## Late 19th Century Antique Faux Bamboo Pine Chest of Drawers from England

This English chest of drawers or "commode" was crafted with a faux bamboo exterior which was a style statement during the late 1800's. Balance with 2 smaller drawers over 3 larger drawers, it has been stripped down to the natural pine leaving a fresh, organic feel to the dresser. Perfect for a transitional, coastal or contemporary home, this chest of drawers has been restored so it is ready for use.

Price: \$2,450.00Year/Circa: 1890Origin: EnglandColor: Pine

Dimensions: 49.5w x 21.5d x 32h

• Item #: 16556