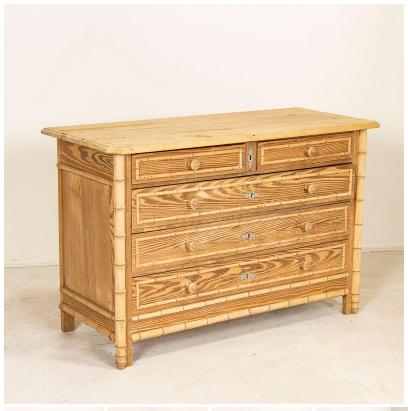

## Late 19th Century Antique Faux Bamboo Pine Chest of Drawers from England

This English chest of drawers or "commode" was crafted with a faux bamboo exterior which was a style statement during the late 1800's. Balance with 2 smaller drawers over 3 larger drawers, it has been stripped down to the natural pine leaving a fresh, organic feel to the dresser. Perfect for a transitional, coastal or contemporary home, this chest of drawers has been restored so it is ready for use.

Price: \$2,450.00Year/Circa: 1890Origin: EnglandColor: Pine

Dimensions: 49.5w x 21.5d x 32h

• Item #: 16556