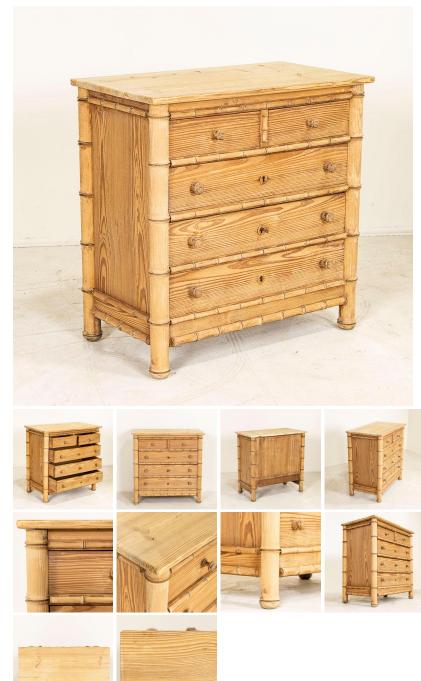

## Late 19th Century Antique Faux Bamboo Pine Chest of Drawers or Nightstand from England

This English chest of drawers was crafted with a faux bamboo exterior which was a style statement during the late 1800's. Balance with 2 smaller drawers over 3 larger drawers, it has been stripped down to the natural pine leaving a fresh, soft feel to the dresser. Perfect for a transitional, coastal or contemporary home, this chest of drawers is a great size for a nightstand and has been restored so it is ready for use.

- Price: \$2,250.00
- Year/Circa: 1890
- Origin: England
- Color: Pine
- Dimensions: 33w x 18d x 33h
- Item #: 16257