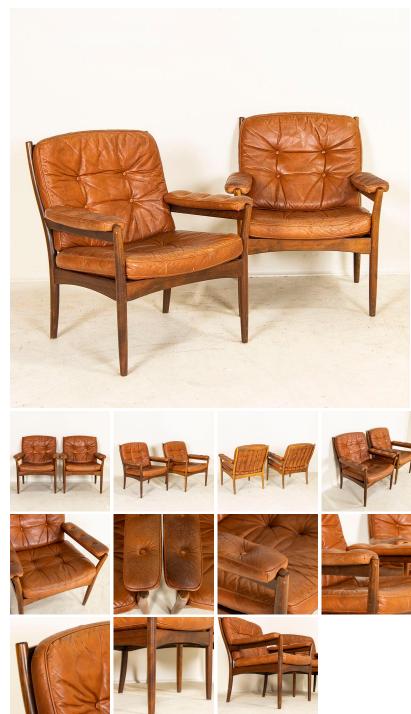

## Vintage Mid Century Modern Pair of Leather Arm Chairs by Gote Mobel of Sweden

Pair of Göte Möbel stained beach armchairs with original leather. Great pair of mid-century modern chairs to fit in today's modern home. Please refer to photos to appreciate the vintage wear of the leather, including creases, crackling, etc. which may benefit from leather conditioner. The beach frame is solid and shows typical age related scratches, nicks, etc. Seat height 17", sold in original used condition.

- Price: \$3,250.00
- Year/Circa: 1960
- Origin: Sweden
- Color: Brown
- Dimensions: 28w x 30d x 32h
- Item #: 23504