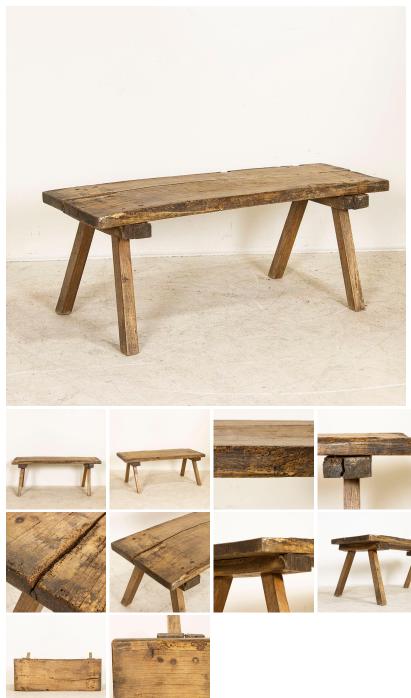

## Antique Rustic Butchers Top Slab Wood Console Table With Splay Legs

The thick slab top draws one to this rustic console table due to the heavy distress seen in every scratch, crack and gouge that came from years of constant use( likely in a butcher's shop). Areas of extreme wear and even dried up old wormholes (of no concern) all add to the rustic appeal of this unique splay leg work table. It has been restored, lightly sanded and waxed so it is strong, stable and ready for use.

- Price: \$1,050.00
- Year/Circa: 1900
- Origin: Hungary
- Color: Brown
- Dimensions: 51w x 19d x 21h
- Item #: 50254