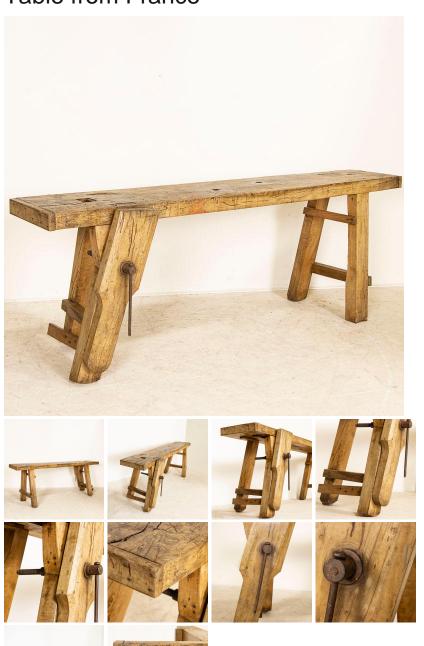

## Antique Carpenter's Work Bench Work Table Rustic Console Table from France

It is the years of constant use revealed in every ding, gouge, stain, paint spill and scratch that enrich the character of this impressive carpenters' workbench from France. Please examine the close up photos to appreciate the rich patina, joints and old hardware. It has one long vice along the left leg. Note that the lower rung on the left leg is not attached, it is merely a bracket to hold the functioning vice in place. The top (alone) is merely 15" deep, allowing this to serve as a unique console table. This vintage French work table has been cleaned and waxed, and is ready to be used and enjoyed.