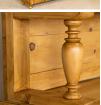

## Late 19th Century Antique Pine Large Cupboard Cabinet With **Upper Glass Doors**

This pine cupboard has simple elements that make it special, such as the turned column accents and crown molding details along the top. This cupboard likely displayed the household china and serving ware in the 1800's. The top section with glass doors is raised with large finials and a paneled back splash used as support, allowing for serving or buffet space between the upper and lower cabinets. The cupboard is built in two sections and has been given a wax finish, bringing out the warmth of the natural pine. The drawers run smooth, it is in good condition and ready for use. Any nicks, scratches, distress, or signs of wear are commensurate with generations of use and do not detract from the beauty nor function of this large display cabinet.