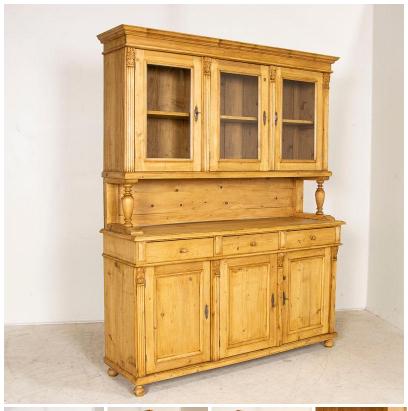

## Late 19th Century Antique Pine Large Cupboard Cabinet With **Upper Glass Doors**

This pine cupboard has simple elements that make it special, such as the turned column accents and crown molding details along the top. This cupboard likely displayed the household china and serving ware in the 1800's. The top section with glass doors is raised with large finials and a paneled back splash used as support, allowing for serving or buffet space between the upper and lower cabinets. The cupboard is built in two sections and has been given a wax finish, bringing out the warmth of the natural pine. The drawers run smooth, it is in good condition and ready for use. Any nicks, scratches, distress, or signs of wear are commensurate with generations of use and do not detract from the beauty nor function of this large display cabinet.

> Price: \$2,850.00 Year/Circa: 1890 Origin: Hungary Color: Pine

Dimensions: 68.5w x 19.5d x 84.5h

Item #: 33963