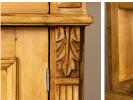

## Late 19th Century Antique Pine Large Cupboard Cabinet With **Upper Glass Doors**

This pine cupboard has simple elements that make it special, such as the turned column accents and crown molding details along the top. This cupboard likely displayed the household china and serving ware in the 1800's. The top section with glass doors is raised with large finials and a paneled back splash used as support, allowing for serving or buffet space between the upper and lower cabinets. The cupboard is built in two sections and has been given a wax finish, bringing out the warmth of the natural pine. The drawers run smooth, it is in good condition and ready for use. Any nicks, scratches, distress, or signs of wear are commensurate with generations of use and do not detract from the beauty nor function of this large display cabinet.