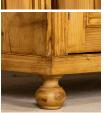

## Late 19th Century Antique Pine Large Cupboard Cabinet With **Upper Glass Doors**

This pine cupboard has simple elements that make it special, such as the turned column accents and crown molding details along the top. This cupboard likely displayed the household china and serving ware in the 1800's. The top section with glass doors is raised with large finials and a paneled back splash used as support, allowing for serving or buffet space between the upper and lower cabinets. The cupboard is built in two sections and has been given a wax finish, bringing out the warmth of the natural pine. The drawers run smooth, it is in good condition and ready for use. Any nicks, scratches, distress, or signs of wear are commensurate with generations of use and do not detract from the beauty nor function of this large display cabinet.