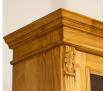

## Late 19th Century Antique Pine Large Cupboard Cabinet With **Upper Glass Doors**

This pine cupboard has simple elements that make it special, such as the turned column accents and crown molding details along the top. This cupboard likely displayed the household china and serving ware in the 1800's. The top section with glass doors is raised with large finials and a paneled back splash used as support, allowing for serving or buffet space between the upper and lower cabinets. The cupboard is built in two sections and has been given a wax finish, bringing out the warmth of the natural pine. The drawers run smooth, it is in good condition and ready for use. Any nicks, scratches, distress, or signs of wear are commensurate with generations of use and do not detract from the beauty nor function of this large display cabinet.