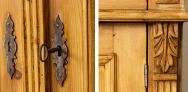

## Late 19th Century Antique Pine Large Cupboard Cabinet With **Upper Glass Doors**

This pine cupboard has simple elements that make it special, such as the turned column accents and crown molding details along the top. This cupboard likely displayed the household china and serving ware in the 1800's. The top section with glass doors is raised with large finials and a paneled back splash used as support, allowing for serving or buffet space between the upper and lower cabinets. The cupboard is built in two sections and has been given a wax finish, bringing out the warmth of the natural pine. The drawers run smooth, it is in good condition and ready for use. Any nicks, scratches, distress, or signs of wear are commensurate with generations of use and do not detract from the beauty nor function of this large display cabinet.