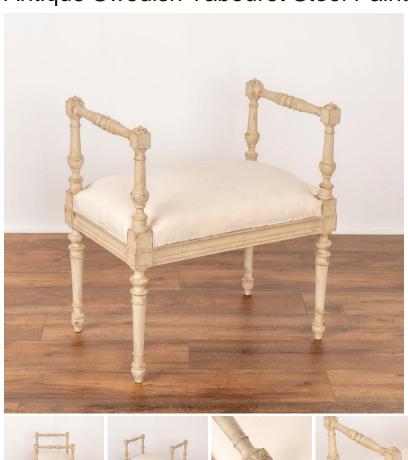

## Antique Swedish Tabouret Stool Painted Light Gray

With over 37 years of experience selling European antiques, our brick-and-mortar storefront, Round Top Ranch Antiques (located in Texas) offers one of the largest curated selections in the nation with over fifteen thousand square feet of inventory to choose from. We look forward to helping you find the perfect addition to your home or workspace. Thank you for visiting our online store!

Price: \$1,850.00Year/Circa: 1880Origin: SwedenColor: Gray

• Dimensions: 24w x 15.5d x 26.5h

ltem #: 24055