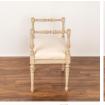

## Antique Swedish Tabouret Stool Painted Light Gray

With over 37 years of experience selling European antiques, our brick-and-mortar storefront, Round Top Ranch Antiques (located in Texas) offers one of the largest curated selections in the nation with over fifteen thousand square feet of inventory to choose from. We look forward to helping you find the perfect addition to your home or workspace. Thank you for visiting our online store!

Price: \$1,850.00Year/Circa: 1880Origin: SwedenColor: Gray

• Dimensions: 24w x 15.5d x 26.5h

ltem #: 24055