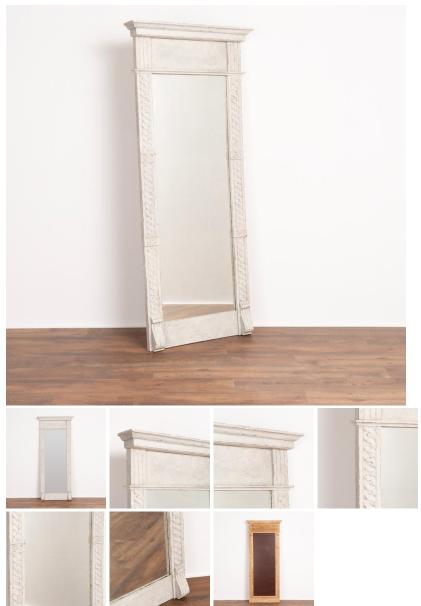

## Tall Antique Gustavian Mirror Painted Gray from Sweden

This 6' tall mirror is made even more striking due to the newer, professionally applied grey painted finish which accents the decorative side carvings. Please enlarge photos to appreciate the texture of the white and gray paint blended together creating a rather romantic appeal to this lovely mirror. Any nicks, aged-separation, scratches, are commensurate with age and do not detract from the beauty nor function of this tall mirror. It is strong, solid and ready to be hung. Please inquire if you have specific questions regarding condition prior to purchasing this or other items in our inventory

Price: \$2,850.00Year/Circa: 1880Origin: SwedenColor: Gray

Dimensions: 31.5w x 4.5d x 73h

• Item #: 22628