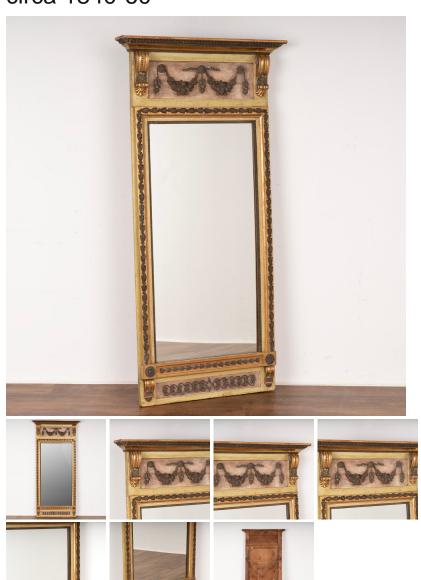

## Antique Swedish Gustavian Original Painted Giltwood Mirror, circa 1840-60

Lovely Swedish Gustavian style mirror with original soft green and gold/bronze gilded painted accents.

Applied carved swags, garland and details throughout.

Solid, stable and ready to hang. Any cracks, scratches and wear are reflective of age and use.

Please refer to professional photos for clear understanding of color, condition and details.

Sweden, circa 1840-60's.