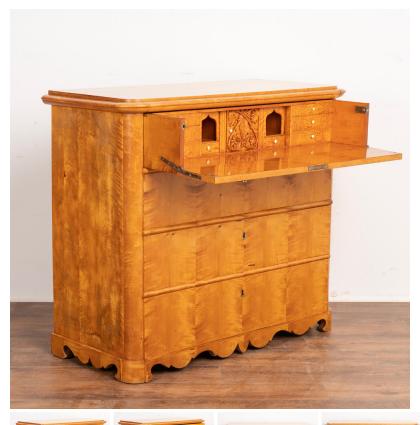

## Antique Swedish Country Birch Biedermeier Secretary Desk Bureau, Sweden circa 1840-60

Birch Swedish country biedermeier chest of drawers that also serves as a secretary or bureau.

Upper cabinet interior holds petite drawers and cubbies typical of a secretary, while the central square door has hand-carved flourishes adding to the refined elegance of this desk.

The large, lower 3 drawers open using a key as a "pull," which was traditional for the era.

Restored, ready to be placed and enjoyed. Any nicks, scratches, distress or signs of wear are age related and do not detract from the beauty nor function of this chest of drawers.

Sweden, circa 1840-60

Please refer to professional photos for clear understanding of color, condition and details; photo lighting, individual monitor display and home lighting may all impact how item is viewed.

Price: \$2,485.00Year/Circa: 1840-60Origin: SwedenColor: Yellow

Dimensions: 44.75w x 20.5d x 40h

Item #: 21076