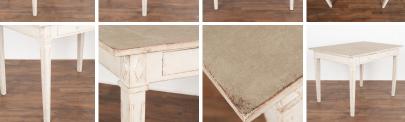

## Gustavian White Painted Partner's Desk Writing Table, Sweden circa 1820-40

Antique Swedish Gustavian white painted "partner's desk" with two drawers on each side of the table.

Traditional tapered fluted legs with diamond accent above. Floor to skirt height: 25.75".

Restored, later professionally applied white painted layered finish lightly distressed to fit age and graceful lines of this writing table. Any old nicks, scratches, signs of wear are a reflection of generations of use and do not detract from the beauty nor function of this delightful table.

Please refer to professional photos for clear understanding of color, condition and details; photo lighting, individual monitor display and home lighting may all impact how item is viewed.

With over 37 years of experience selling European antiques, our brick-and-mortar storefront, Round Top Ranch Antiques (located in Texas) offers one of the largest curated selections in the nation with over thirty thousand square feet of inventory to choose from. We look forward to helping you find the perfect addition to your home or workspace. Thank you for visiting our online store!