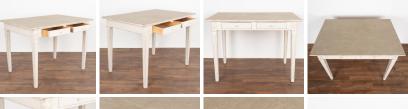

## Gustavian White Painted Partner's Desk Writing Table, Sweden circa 1820-40

Antique Swedish Gustavian white painted "partner's desk" with two drawers on each side of the table.

Traditional tapered fluted legs with diamond accent above. Floor to skirt height: 25.75".

Restored, later professionally applied white painted layered finish lightly distressed to fit age and graceful lines of this writing table. Any old nicks, scratches, signs of wear are a reflection of generations of use and do not detract from the beauty nor function of this delightful table.

Please refer to professional photos for clear understanding of color, condition and details; photo lighting, individual monitor display and home lighting may all impact how item is viewed.

With over 37 years of experience selling European antiques, our brick-and-mortar storefront, Round Top Ranch Antiques (located in Texas) offers one of the largest curated selections in the nation with over thirty thousand square feet of inventory to choose from. We look forward to helping you find the perfect addition to your home or workspace. Thank you for visiting our online store!