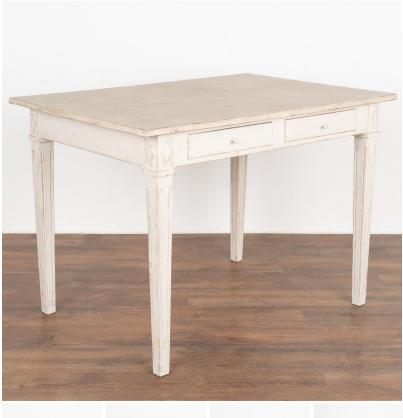

## Gustavian White Painted Partner's Desk Writing Table, Sweden circa 1820-40

Antique Swedish Gustavian white painted "partner's desk" with two drawers on each side of the table.

Traditional tapered fluted legs with diamond accent above. Floor to skirt height: 25.75".

Restored, later professionally applied white painted layered finish lightly distressed to fit age and graceful lines of this writing table. Any old nicks, scratches, signs of wear are a reflection of generations of use and do not detract from the beauty nor function of this delightful table.

Price: \$3,150.00Year/Circa: 1820-40Origin: Sweden

Color: White

• Dimensions: 43.75w x 30.25d x 30.75

h

• Item #: 24674