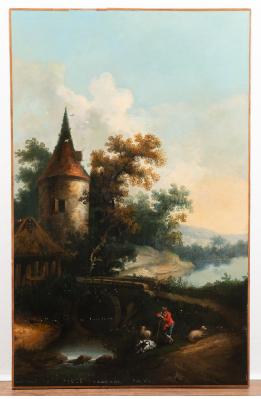

## Original Oil on Canvas Painting of Shepherd at River in Evening, Germany circa 1790-1810

Original oil on canvas painting of an evening scene of a shepherd at a river. Note the beautiful skyline and birds encircling the turret.

Flemish school, 18th century. Unsigned. 4.25' tall, unframed. At some point, brown tape was added along the edges, likely to cover the space where a frame once resided.

Condition: The canvas is relined. Crackles and minor peelings. Retouches. The white specs appear to come off easily, canvas will benefit from a light surface cleaning.

Price: \$3,850.00Year/Circa: 1790-1810

Origin: Germany

Color: Blue

• Dimensions: 32.25w x 0.75d x 51.25

h

• Item #: 24945