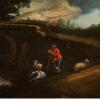

## Original Oil on Canvas Painting of Shepherd at River in Evening, Germany circa 1790-1810

Original oil on canvas painting of an evening scene of a shepherd at a river. Note the beautiful skyline and birds encircling the turret.

Flemish school, 18th century. Unsigned. 4.25' tall, unframed. At some point, brown tape was added along the edges, likely to cover the space where a frame once resided.

Condition: The canvas is relined. Crackles and minor peelings. Retouches. The white specs appear to come off easily, canvas will benefit from a light surface cleaning.