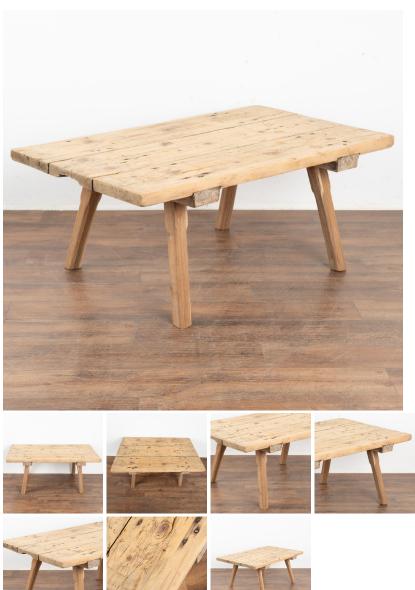

## Rustic Plank Wood Coffee Table from Hungary circa 1900's

Rustic wood coffee table with squared splay legs and loaded with vintage character.

The thick top is made from three planks which are covered in scrapes, deep gouges, old cracks and stains acquired with over 100 years of use as a work table. Typical age-related separation between the planks.

The wood has been left raw and natural, and rests upon four original splay peg legs. Restored, this coffee table is strong, sturdy and ready for daily use.

Please refer to professional photos for clear understanding of color, condition and details; photo lighting, individual monitor display and home lighting may all impact how item is viewed.