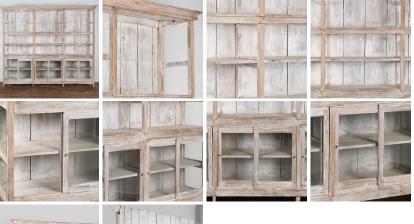

## Large White Display Cabinet Bookcase With Lower Glass Doors, Romania circa 1960

Large vintage display cabinet or bookcase with open shelving above and six sliding glass doors below. White washed painted finish.

Shelf depth of upper/open section: Top and Bottom Shelves are 17.5" deep Middle Shelf is 16.75"d Bottom section behind sliding doors:

Top shelf 14"deep Bottom shelf 15.5"d

Note: this display cabinet is all one piece, it does not come apart for transportation nor installation. Client must be able to move and install as one large unit.

Bookcase is strong, stable and ready to use.

Any scratches, cracks, dings, or age related separation are reflective of age and do not detract from the beauty nor function of this versatile display cabinet.