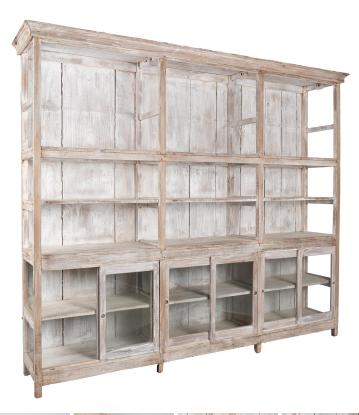

## Large White Display Cabinet Bookcase With Lower Glass Doors, Romania circa 1960

Large vintage display cabinet or bookcase with open shelving above and six sliding glass doors below. White washed painted finish.

Shelf depth of upper/open section: Top and Bottom Shelves are 17.5" deep Middle Shelf is 16.75"d Bottom section behind sliding doors:

Top shelf 14"deep Bottom shelf 15.5"d

Note: this display cabinet is all one piece, it does not come apart for transportation nor installation. Client must be able to move and install as one large unit.

Price: \$7,850.00Year/Circa: 1960'sOrigin: Romania

Color: White

• Dimensions: 112.5w x 20.25d x 94.25

h

• Item #: 16445