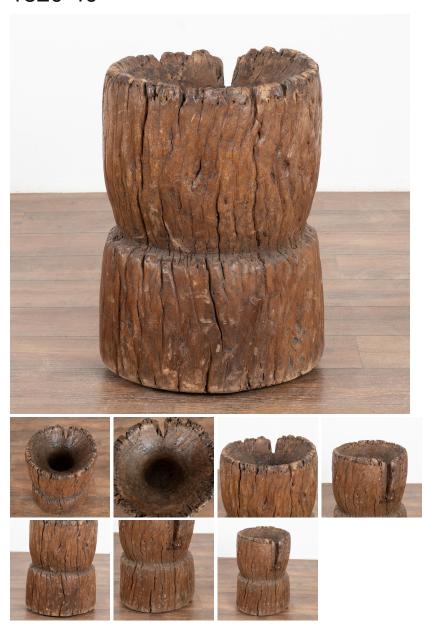

## Wood Sculpture Container from Old Water Mill Gear, China 1820-40

This wood accent piece originally served as a section of gear work from a water mill in China. The deep worn patina of the rich hard wood is warm and inviting. May be used as a container for display of dried arrangement or simply as a unique organic style sculpture.

Solid, waxed and ready for use. The many deep cracks, dings, gouges and related separation are reflective of age and use, and do not detract from the beauty of this unique find.

Please refer to professional photos for clear understanding of color, condition and details; photo lighting, individual monitor display and home lighting may all impact how item is viewed.