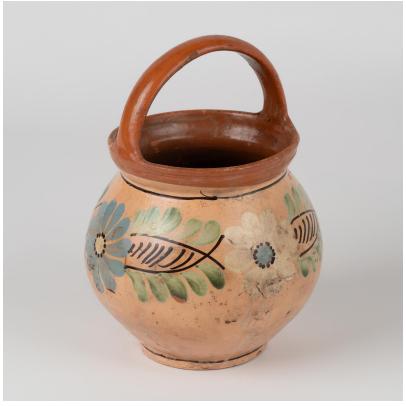

## Hand Painted Earthenware Pottery With Arched Handle, Hungary 1900's

Original hand painted earthenware pottery with arched handle. Floral and leaf pattern against pale pink/blush background. Sold in original vintage used condition. Any chips, cracks, distress to paint or pottery is reflective of age and use. Solid condition.

Price: \$315.00Year/Circa: 1900Origin: HungaryColor: Pink

• Dimensions: 9w x 9d x 12.25h

Item #: 9P