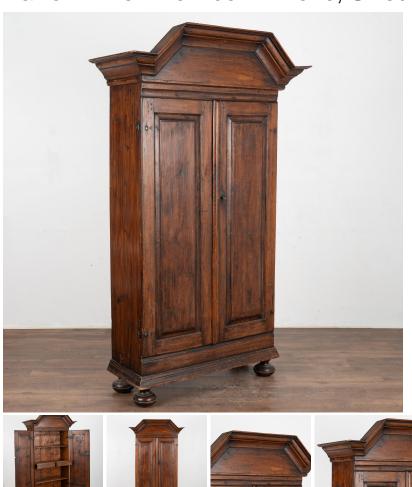

## Narrow Pine Two Door Armoire, Sweden circa 1800's

Lovely dark pine narrow armoire from the Swedish countryside which dates to the early 1800's.

Note the raised bonnet or "crown," the original hardware including hinges, interior drawers and dark patina of the pine.
Restored, strong and stable, this armoire is ready to be placed and enjoyed. Old lock functions stiffly, secures with key (included). All scratches, cracks, dings, or age related separation are reflective of age and do not detract from the beauty nor function of this lovely armoire.