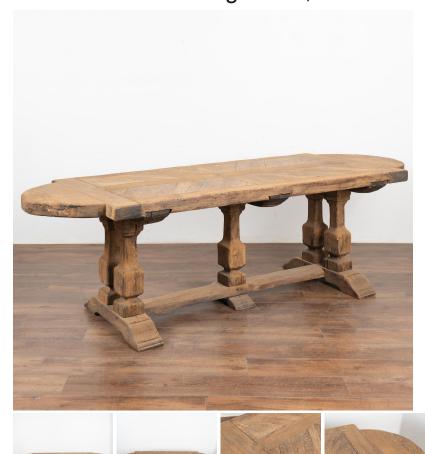

## Bleached Oak Dining Table, France circa 1920

Large bleached oak dining table from France with impressive carved trestle base with heavy legs.

The original dark oak has been bleached, creating a fresh, lighter look for today's modern home.

Note the intriguing pattern of oak in the heavy top.

The decorative curved ends allow ample seating space to pull a chair up/under at each end of the table.

Restored, strong and stable this 8' dining table is ready to be used and enjoyed. All old cracks, nicks, scratches, stains or age-related separation of wood is reflective of age and add to the authentic vintage appeal of this impressive dining table. Please refer to professional photos for clear understanding of color, condition, and details.