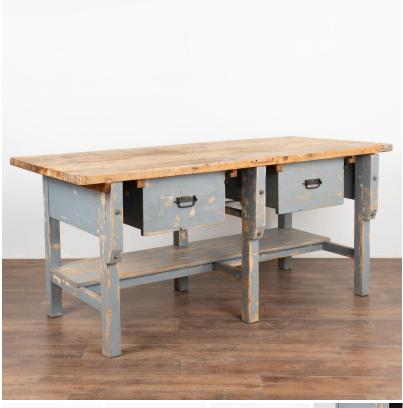

## Large Blue Rustic Work Table Kitchen Island With Two Drawers and Shelf, Circa 1890

Rustic work table or shop counter with two large drawers and lower shelf. The blue painted finish has been distressed throughout the base.

This heavily used 6' table reflects generations of use in every gouge, nick, scratch, stain and small holes in the top. This work table is loaded with character and may also serve as a modern kitchen island.

Restored, strong and stable this table is ready to be used.

Any scratches, cracks, dings, or age related separation are reflective of age and do not detract from the beauty nor function of this special accent table.

Price: \$3,250.00Year/Circa: 1890Origin: HungaryColor: Blue

• Dimensions: 74.25w x 33.75d x 35.5

h

Item #: 52648