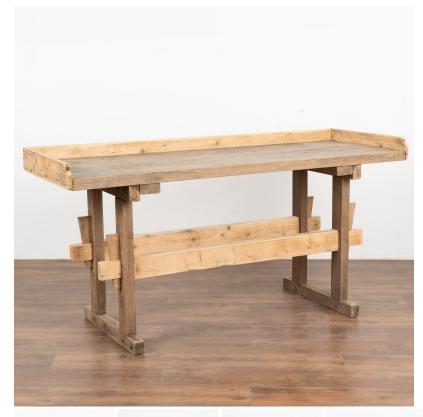

## Rustic Work Table Console Table, circa 1880 from Hungary

I I

The strong appeal of this rustic console table comes from the well worn top reflecting generations of use. It originally served as a work table, resulting in the worn patina with deep gouges, cracks, scrapes, stains, and old gnarls.

A back and side trim were added at a later point, the wood for this rim and the two stretchers are a lighter wood than the top and legs.

It has been restored so it is strong and stable.

Please refer to professional photos for clear understanding of color, condition and details; photo lighting, individual monitor display and home lighting may all impact how item is viewed.

- Price: \$1,850.00
- Year/Circa: 1880
- Origin: Hungary
- Color: Brown
- Dimensions: 68.5w x 24.75d x 34h
- Item #: 52604