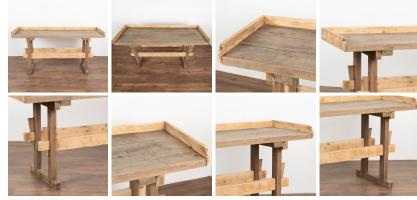

## Rustic Work Table Console Table, circa 1880 from Hungary

I I

The strong appeal of this rustic console table comes from the well worn top reflecting generations of use. It originally served as a work table, resulting in the worn patina with deep gouges, cracks, scrapes, stains, and old gnarls.

A back and side trim were added at a later point, the wood for this rim and the two stretchers are a lighter wood than the top and legs.

It has been restored so it is strong and stable.

Please refer to professional photos for clear understanding of color, condition and details; photo lighting, individual monitor display and home lighting may all impact how item is viewed.

- Price: \$1,850.00
- Year/Circa: 1880
- Origin: Hungary
- Color: Brown
- Dimensions: 68.5w x 24.75d x 34h
- Item #: 52604