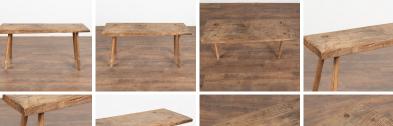

## Rustic Peg Leg Plank Seat Bench, Hungary circa 1890

The thick top of this rustic bench is covered

Restored, this bench is strong, sturdy and ready for daily use.

Please refer to professional photos for clear understanding of color, condition and details; photo lighting, individual monitor display and home lighting may all impact how item is viewed.