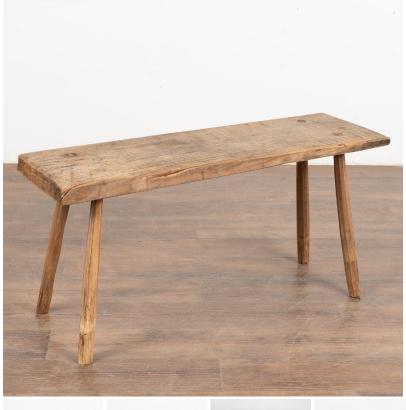

## Rustic Peg Leg Plank Seat Bench, Hungary circa 1890

The thick top of this rustic bench is covered

Restored, this bench is strong, sturdy and ready for daily use.

Please refer to professional photos for clear understanding of color, condition and details; photo lighting, individual monitor display and home lighting may all impact how item is viewed.

Price: \$350.00Year/Circa: 1890Origin: HungaryColor: Brown

Dimensions: 41.75w x 12.75d x 20h

Item #: 52697